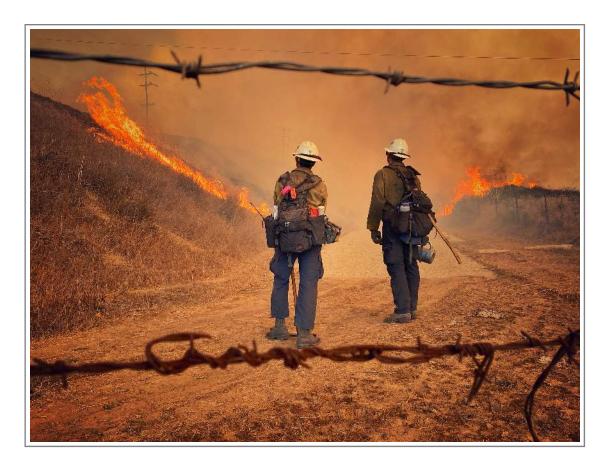

The Alisal Fire began in the Los Padres National Forest in October and burned 16,970 acres along the Gaviota Coast.

Santa Barbara County FIRE DEPARTMENT

SBC Firefighters on scene of a multi-vehicle accident on Highway 101 north of Goleta.