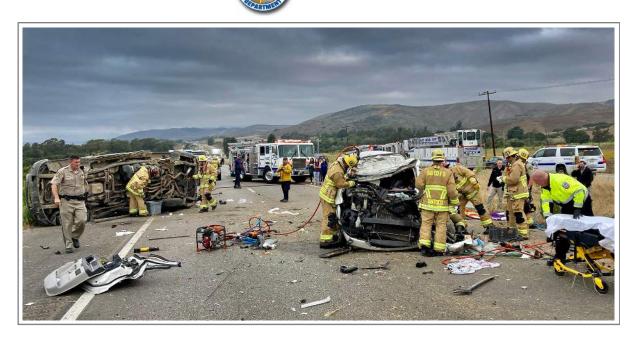

The Alisal Fire began in the Los Padres National Forest in October and burned 16,970 acres along the Gaviota Coast.

Santa Barbara County FIRE DEPARTMENT

SBC Firefighters on scene of a multi-vehicle accident on Highway 101 north of Goleta.