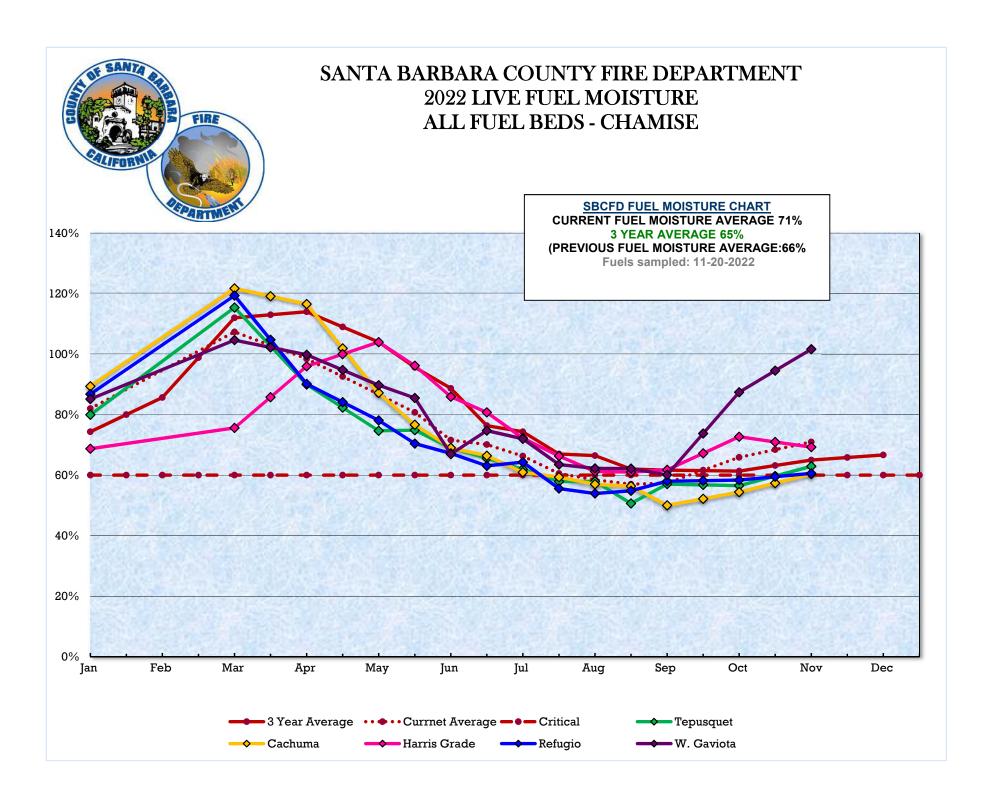

## Chamise Summary

| Month | 3 Year<br>Average | Current<br>Average | Critical | Tepusquet | Cachuma | Harris<br>Grade | Refugio | W. Gaviota  |
|-------|-------------------|--------------------|----------|-----------|---------|-----------------|---------|-------------|
| JAN   | 74%               | 82%                | 60%      | 80%       | 89%     | 69%             | 87%     | 85%         |
| FEB   | 86%               | #N/A               | 60%      | #N/A      | #N/A    | #N/A            | #N/A    | #N/A        |
| MAR   | 112%              | 107%               | 60%      | 115%      | 122%    | 76%             | 119%    | 105%        |
| APR   | 114%              | 98%                | 60%      | 90%       | 117%    | 96%             | 90%     | 100%        |
| MAY   | 104%              | 87%                | 60%      | 75%       | 87%     | 104%            | 78%     | 90%         |
|       | 96%               | 81%                | 60%      | 75%       | 77%     | 96%             | 70%     | 86%         |
| JUN   | 89%               | <b>72</b> %        | 60%      | 69%       | 69%     | 86%             | 67%     | 67%         |
|       | 76%               | 70%                | 60%      | 66%       | 66%     | 81%             | 63%     | <b>75%</b>  |
| JUL   | 74%               | 66%                | 60%      | 62%       | 61%     | <b>72</b> %     | 64%     | 72%         |
|       | 67%               | 61%                | 60%      | 58%       | 59%     | 66%             | 56%     | 64%         |
| AUG   | 66%               | 58%                | 60%      | 58%       | 57%     | 61%             | 54%     | <b>62</b> % |
|       | <b>62</b> %       | <b>57%</b>         | 60%      | 51%       | 56%     | 61%             | 55%     | <b>62</b> % |
| SEP   | <b>62</b> %       | 57%                | 60%      | 57%       | 50%     | <b>62%</b>      | 58%     | 60%         |
| OCT   | 61%               | 66%                | 60%      | 57%       | 54%     | 73%             | 58%     | 87%         |
| NOV   | 65%               | 71%                | 60%      | 63%       | 60%     | 69%             | 61%     | 102%        |
| DEC   | 67%               | #N/A               | 60%      | #N/A      | #N/A    | #N/A            | #N/A    | #N/A        |