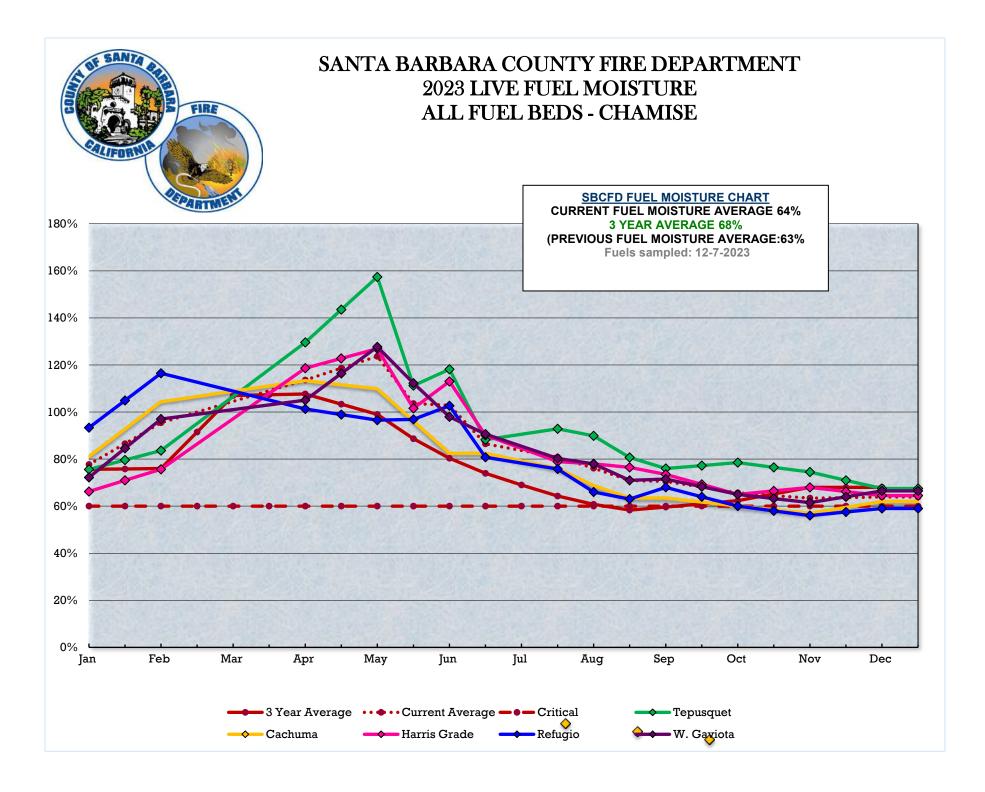

## Chamise Summary

| Month | 3 Year<br>Average | Current<br>Average | Critical | Tepusquet  | Cachuma     | Harris<br>Grade | Refugio | W. Gaviota |
|-------|-------------------|--------------------|----------|------------|-------------|-----------------|---------|------------|
| JAN   | <b>76</b> %       | <b>78%</b>         | 60%      | 76%        | 81%         | 66%             | 93%     | 72%        |
| FEB   | <b>76</b> %       | 95%                | 60%      | 84%        | 104%        | 76%             | 116%    | 97%        |
| MAR   | 107%              | #N/A               | 60%      | #N/A       | #N/A        | #N/A            | #N/A    | #N/A       |
| APR   | 108%              | 114%               | 60%      | 130%       | 113%        | 119%            | 101%    | 105%       |
| MAY   | 99%               | 124%               | 60%      | 157%       | 110%        | 127%            | 97%     | 128%       |
|       | 89%               | 104%               | 60%      | 111%       | 96%         | 102%            | 97%     | 112%       |
| JUN   | 80%               | 103%               | 60%      | 118%       | 82%         | 113%            | 103%    | 98%        |
|       | <b>74</b> %       | 86%                | 60%      | 88%        | 82%         | 90%             | 81%     | 91%        |
| JUL   | 69%               | #N/A               | 60%      | #N/A       | #N/A        | #N/A            | #N/A    | #N/A       |
|       | 64%               | 81%                | 60%      | 93%        | <b>76</b> % | 79%             | 76%     | 80%        |
| AUG   | 61%               | <b>76%</b>         | 60%      | 90%        | 69%         | 78%             | 66%     | 78%        |
|       | <b>58</b> %       | 71%                | 60%      | 81%        | 64%         | 77%             | 63%     | 71%        |
| SEP   | 60%               | 71%                | 60%      | 76%        | 64%         | 74%             | 68%     | 72%        |
| OCT   | <b>62</b> %       | 66%                | 60%      | 79%        | 60%         | 65%             | 60%     | 65%        |
| NOV   | 68%               | 63%                | 60%      | <b>75%</b> | 57%         | 68%             | 56%     | 62%        |
| DEC   | <b>68</b> %       | 64%                | 60%      | 68%        | 62%         | 65%             | 59%     | 67%        |